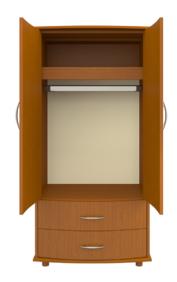

### **Drawers**

Are constructed with both dowel and mechanical fasteners for additional strength. Ball bearing removable slides are fully extendable.

### **Clothes Rod**

Standard clothing rod may be attached at ADA height of 48" from the floor.