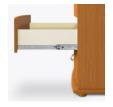

### **Drawers**

Are constructed with both dowel and mechanical fasteners for additional strength. Ball bearing removable slides are fully extendable.