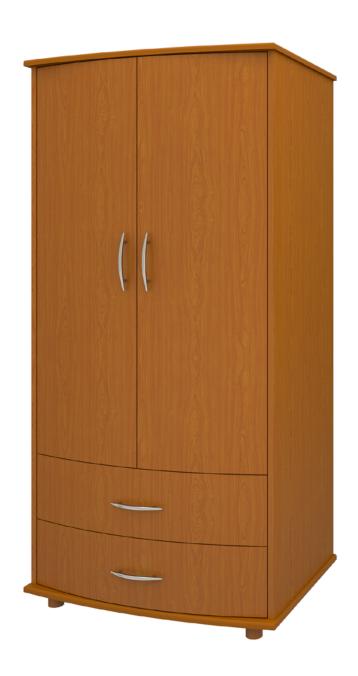

# camelot

Double Wardrobe 2 Drawers, 2 Doors

# Camelot Double Wardrobe 2 Drawers, 2 Doors

Combining the romance of a bygone era with a contemporary twist, the fluid lines and sensuously curved fronts of the Camelot Collection bring a modern edge to a classic design. Select from a range of stylish hardware options to accentuate the sinuous curves. The product is required to be wall mounted for safety. Using the kit provided, please follow provided instructions exactly.

Model: CAWR22 34.75W 25D 70.5H

### **Curved Front**

The graceful curved front is a signature Camelot feature.