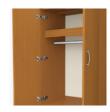

### **Clothes Rod**

Standard clothing rod may be attached at ADA height of 48" from the floor.