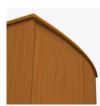

# Camelot Double Wardrobe 2 Drawers, 2 Doors

Combining the romance of a bygone era with a contemporary twist, the fluid lines and sensuously curved fronts of the Camelot Collection bring a modern edge to a classic design. Select from a range of stylish hardware options to accentuate the sinuous curves. The product is required to be wall mounted for safety. Using the kit provided, please follow provided instructions exactly.

### **Curved Front**

The graceful curved front is a signature Camelot feature.