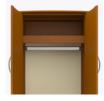

# **Door Hinges**

165° self-closing, inset hinges provide a smooth motion when opening and closing the doors.

### **Clothes Rod**

Standard clothing rod may be attached at ADA height of 48" from the floor.